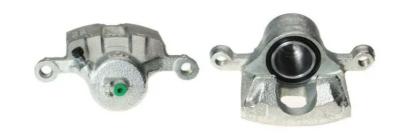

## CALIPER F 54 042

## The F 54 042 caliper is synonymous with reliability

Designed to provide the same performance as new calipers, Brembo remanufactured calipers embody an alternative solution to replacing broken or worn parts with new ones. The brake caliper remanufacturing process involves cleaning and applying a surface treatment to the caliper body, and the renewing of all worn internal components with new ones. The final testing at the end of this process guarantees a Brembo certified product.

## **Technical specifications**

| EAN code          | Axle           | Diameter     |
|-------------------|----------------|--------------|
| 8020584536957     | Front          | <b>54</b> mm |
|                   |                |              |
| Number of pistons | Braking system | Position     |
| 1                 | AKEBONO        | Left         |