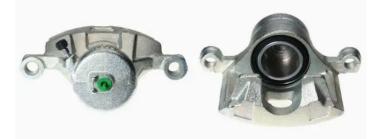

## CALIPER F 54 044

The F 54 044 caliper is synonymous with reliability

Designed to provide the same performance as new calipers, Brembo remanufactured calipers embody an alternative solution to replacing broken or worn parts with new ones. The brake caliper remanufacturing process involves cleaning and applying a surface treatment to the caliper body, and the renewing of all worn internal components with new ones. The final testing at the end of this process guarantees a Brembo certified product.