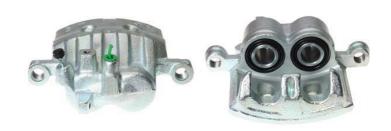

## CALIPER F 54 088

## The F 54 088 caliper is synonymous with reliability

Designed to provide the same performance as new calipers, Brembo remanufactured calipers embody an alternative solution to replacing broken or worn parts with new ones. The brake caliper remanufacturing process involves cleaning and applying a surface treatment to the caliper body, and the renewing of all worn internal components with new ones. The final testing at the end of this process guarantees a Brembo certified product.

## **Technical specifications**

EAN code Axle 8020584517895 Front left

Number of pistons Braking system Position

2 AKEBONO Left

**COMPATIBLE VEHICLES** 