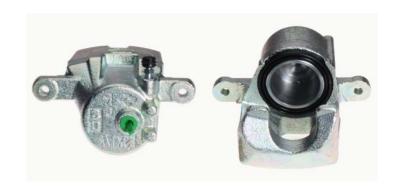

## CALIPER F 54 092

## The F 54 092 caliper is synonymous with reliability

Designed to provide the same performance as new calipers, Brembo remanufactured calipers embody an alternative solution to replacing broken or worn parts with new ones. The brake caliper remanufacturing process involves cleaning and applying a surface treatment to the caliper body, and the renewing of all worn internal components with new ones. The final testing at the end of this process guarantees a Brembo certified product.