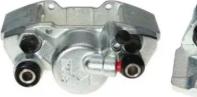

## CALIPER F 54 094

The F 54 094 caliper is synonymous with reliability

Designed to provide the same performance as new calipers, Brembo remanufactured calipers embody an alternative solution to replacing broken or worn parts with new ones. The brake caliper remanufacturing process involves cleaning and applying a surface treatment to the caliper body, and the renewing of all worn internal components with new ones. The final testing at the end of this process guarantees a Brembo certified product.

## **Technical specifications**

| EAN code          | Axle           | Diameter     |
|-------------------|----------------|--------------|
| 8020584517956     | Rear           | <b>43</b> mm |
|                   |                |              |
| Number of pistons | Braking system | Position     |
| 1                 | SUMITOMO       | Left         |