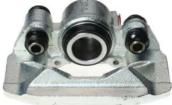

## CALIPER F 54 094

The F 54 094 caliper is synonymous with reliability

Designed to provide the same performance as new calipers, Brembo remanufactured calipers embody an alternative solution to replacing broken or worn parts with new ones. The brake caliper remanufacturing process involves cleaning and applying a surface treatment to the caliper body, and the renewing of all worn internal components with new ones. The final testing at the end of this process guarantees a Brembo certified product.

## **Technical specifications**

| EAN code          | Axle           | Diameter     |
|-------------------|----------------|--------------|
| 8020584517956     | Rear           | <b>43</b> mm |
|                   |                |              |
| Number of pistons | Braking system | Position     |
| 1                 | SUMITOMO       | Left         |