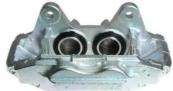

## CALIPER F 54 119

## The F 54 119 caliper is synonymous with reliability

Designed to provide the same performance as new calipers, Brembo remanufactured calipers embody an alternative solution to replacing broken or worn parts with new ones. The brake caliper remanufacturing process involves cleaning and applying a surface treatment to the caliper body, and the renewing of all worn internal components with new ones. The final testing at the end of this process guarantees a Brembo certified product.

## **Technical specifications**

EAN code Axle Diameter
8020584518205 Front 45 mm

Number of pistons Braking system Position
4 SUMITOMO Right

**COMPATIBLE VEHICLES** 