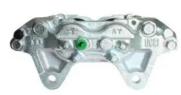

## CALIPER F 54 119

## The F 54 119 caliper is synonymous with reliability

Designed to provide the same performance as new calipers, Brembo remanufactured calipers embody an alternative solution to replacing broken or worn parts with new ones. The brake caliper remanufacturing process involves cleaning and applying a surface treatment to the caliper body, and the renewing of all worn internal components with new ones. The final testing at the end of this process guarantees a Brembo certified product.

## **Technical specifications**

EAN code Axle Diameter
8020584518205 Front 45 mm

Number of pistons Braking system Position
4 SUMITOMO Right

**COMPATIBLE VEHICLES** 