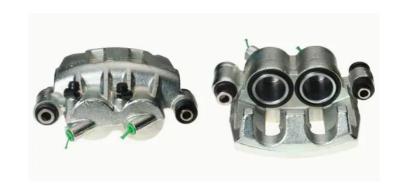

## CALIPER F 56 100

## The F 56 100 caliper is synonymous with reliability

Designed to provide the same performance as new calipers, Brembo remanufactured calipers embody an alternative solution to replacing broken or worn parts with new ones. The brake caliper remanufacturing process involves cleaning and applying a surface treatment to the caliper body, and the renewing of all worn internal components with new ones. The final testing at the end of this process guarantees a Brembo certified product.

## **Technical specifications**

| EAN code          | Axle           | Diameter     |
|-------------------|----------------|--------------|
| 8020584519295     | Front          | <b>45</b> mm |
|                   |                |              |
| Number of pistons | Braking system | Position     |
| 2                 | BOSCH          | Left         |