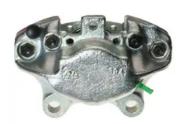

## CALIPER F 59 001

## The F 59 001 caliper is synonymous with reliability

Designed to provide the same performance as new calipers, Brembo remanufactured calipers embody an alternative solution to replacing broken or worn parts with new ones. The brake caliper remanufacturing process involves cleaning and applying a surface treatment to the caliper body, and the renewing of all worn internal components with new ones. The final testing at the end of this process guarantees a Brembo certified product.

## **Technical specifications**

EAN code Axle Diameter
8020584520109 Front 45 mm

Number of pistons Braking system Position
2 ATE Right

**COMPATIBLE VEHICLES** 