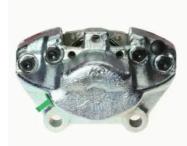

## CALIPER F 59 002

## The F 59 002 caliper is synonymous with reliability

Designed to provide the same performance as new calipers, Brembo remanufactured calipers embody an alternative solution to replacing broken or worn parts with new ones. The brake caliper remanufacturing process involves cleaning and applying a surface treatment to the caliper body, and the renewing of all worn internal components with new ones. The final testing at the end of this process guarantees a Brembo certified product.

## **Technical specifications**

EAN code Axle Diameter
8020584520116 Front 48 mm

Number of pistons Braking system Position
2 ATE Left

**COMPATIBLE VEHICLES** 