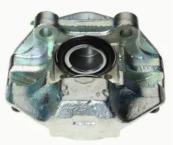

## CALIPER F 59 002

## The F 59 002 caliper is synonymous with reliability

Designed to provide the same performance as new calipers, Brembo remanufactured calipers embody an alternative solution to replacing broken or worn parts with new ones. The brake caliper remanufacturing process involves cleaning and applying a surface treatment to the caliper body, and the renewing of all worn internal components with new ones. The final testing at the end of this process guarantees a Brembo certified product.

## **Technical specifications**

EAN code Axle Diameter
8020584520116 Front 48 mm

Number of pistons Braking system Position
2 ATE Left

**COMPATIBLE VEHICLES** 