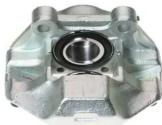

## CALIPER F 59 015

## The F 59 015 caliper is synonymous with reliability

Designed to provide the same performance as new calipers, Brembo remanufactured calipers embody an alternative solution to replacing broken or worn parts with new ones. The brake caliper remanufacturing process involves cleaning and applying a surface treatment to the caliper body, and the renewing of all worn internal components with new ones. The final testing at the end of this process guarantees a Brembo certified product.

## **Technical specifications**

EAN code Axle Diameter
8020584520246 Front 48 mm

Number of pistons Braking system Position
2 ATE Right

**COMPATIBLE VEHICLES** 