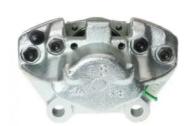

## CALIPER F 59 015

## The F 59 015 caliper is synonymous with reliability

Designed to provide the same performance as new calipers, Brembo remanufactured calipers embody an alternative solution to replacing broken or worn parts with new ones. The brake caliper remanufacturing process involves cleaning and applying a surface treatment to the caliper body, and the renewing of all worn internal components with new ones. The final testing at the end of this process guarantees a Brembo certified product.

## **Technical specifications**

EAN code Axle Diameter
8020584520246 Front 48 mm

Number of pistons Braking system Position
2 ATE Right

**COMPATIBLE VEHICLES** 