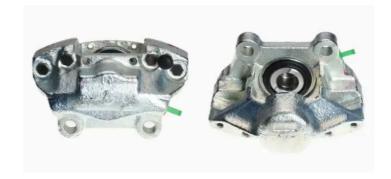

## CALIPER F 59 060

## **Technical specifications**

EAN code Axle Diameter
8020584520697 Rear 40 mm

Number of pistons Braking system Position
2 ATE Left

**COMPATIBLE VEHICLES** 

OPEL