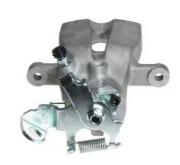

## CALIPER F 59 135

## The F 59 135 caliper is synonymous with reliability

Designed to provide the same performance as new calipers, Brembo remanufactured calipers embody an alternative solution to replacing broken or worn parts with new ones. The brake caliper remanufacturing process involves cleaning and applying a surface treatment to the caliper body, and the renewing of all worn internal components with new ones. The final testing at the end of this process guarantees a Brembo certified product.

## **Technical specifications**

| EAN code          | Axle  | Diameter     |
|-------------------|-------|--------------|
| 8020584521441     | Rear  | <b>34</b> mm |
| Number of pistons | 3 3   | Position     |
| 1                 | LUCAS | Right        |