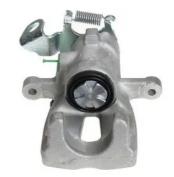

## CALIPER F 59 135

## The F 59 135 caliper is synonymous with reliability

Designed to provide the same performance as new calipers, Brembo remanufactured calipers embody an alternative solution to replacing broken or worn parts with new ones. The brake caliper remanufacturing process involves cleaning and applying a surface treatment to the caliper body, and the renewing of all worn internal components with new ones. The final testing at the end of this process guarantees a Brembo certified product.

## **Technical specifications**

| EAN code          | Axle  | Diameter     |
|-------------------|-------|--------------|
| 8020584521441     | Rear  | <b>34</b> mm |
| Number of pistons | 3 3   | Position     |
| 1                 | LUCAS | Right        |