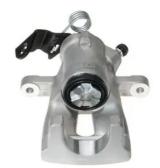

## CALIPER F 59 142

## The F 59 142 caliper is synonymous with reliability

Designed to provide the same performance as new calipers, Brembo remanufactured calipers embody an alternative solution to replacing broken or worn parts with new ones. The brake caliper remanufacturing process involves cleaning and applying a surface treatment to the caliper body, and the renewing of all worn internal components with new ones. The final testing at the end of this process guarantees a Brembo certified product.

## **Technical specifications**

| EAN code          | Axle           | Diameter     |
|-------------------|----------------|--------------|
| 8020584537183     | Rear           | <b>34</b> mm |
|                   |                |              |
| Number of pistons | Braking system | Position     |
| 1                 | LUCAS          | Left         |