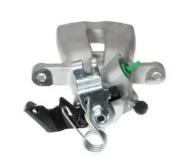

## CALIPER F 59 142

## The F 59 142 caliper is synonymous with reliability

Designed to provide the same performance as new calipers, Brembo remanufactured calipers embody an alternative solution to replacing broken or worn parts with new ones. The brake caliper remanufacturing process involves cleaning and applying a surface treatment to the caliper body, and the renewing of all worn internal components with new ones. The final testing at the end of this process guarantees a Brembo certified product.

## **Technical specifications**

| EAN code          | Axle           | Diameter     |
|-------------------|----------------|--------------|
| 8020584537183     | Rear           | <b>34</b> mm |
|                   |                |              |
| Number of pistons | Braking system | Position     |
| 1                 | LUCAS          | Left         |