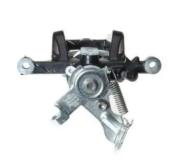

## CALIPER F 59 218

## The F 59 218 caliper is synonymous with reliability

Designed to provide the same performance as new calipers, Brembo remanufactured calipers embody an alternative solution to replacing broken or worn parts with new ones. The brake caliper remanufacturing process involves cleaning and applying a surface treatment to the caliper body, and the renewing of all worn internal components with new ones. The final testing at the end of this process guarantees a Brembo certified product.

## **Technical specifications**

| EAN code          | Axle           | Diameter     |
|-------------------|----------------|--------------|
| 8020584522271     | Rear           | <b>40</b> mm |
|                   | 5 1:           | B            |
| Number of pistons | Braking system | Position     |
| 1                 | ATE            | Left         |