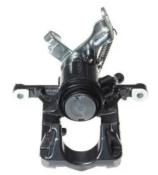

## CALIPER F 59 218

## The F 59 218 caliper is synonymous with reliability

Designed to provide the same performance as new calipers, Brembo remanufactured calipers embody an alternative solution to replacing broken or worn parts with new ones. The brake caliper remanufacturing process involves cleaning and applying a surface treatment to the caliper body, and the renewing of all worn internal components with new ones. The final testing at the end of this process guarantees a Brembo certified product.

## **Technical specifications**

| EAN code          | Axle           | Diameter     |
|-------------------|----------------|--------------|
| 8020584522271     | Rear           | <b>40</b> mm |
|                   | 5 1:           | B            |
| Number of pistons | Braking system | Position     |
| 1                 | ATE            | Left         |