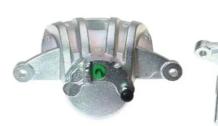

## CALIPER F 59 234

## The F 59 234 caliper is synonymous with reliability

Designed to provide the same performance as new calipers, Brembo remanufactured calipers embody an alternative solution to replacing broken or worn parts with new ones. The brake caliper remanufacturing process involves cleaning and applying a surface treatment to the caliper body, and the renewing of all worn internal components with new ones. The final testing at the end of this process guarantees a Brembo certified product.

## **Technical specifications**

| EAN code          | Axle           | Diameter     |
|-------------------|----------------|--------------|
| 8020584541838     | Front          | <b>66</b> mm |
|                   |                |              |
| Number of pistons | Braking system | Position     |
| 1                 | TRW            | Left         |