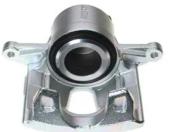

## CALIPER F 59 234

## The F 59 234 caliper is synonymous with reliability

Designed to provide the same performance as new calipers, Brembo remanufactured calipers embody an alternative solution to replacing broken or worn parts with new ones. The brake caliper remanufacturing process involves cleaning and applying a surface treatment to the caliper body, and the renewing of all worn internal components with new ones. The final testing at the end of this process guarantees a Brembo certified product.

## **Technical specifications**

| EAN code          | Axle           | Diameter     |
|-------------------|----------------|--------------|
| 8020584541838     | Front          | <b>66</b> mm |
|                   |                |              |
| Number of pistons | Braking system | Position     |
| 1                 | TRW            | Left         |