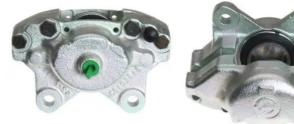

## CALIPER F 61 016

The F 61 016 caliper is synonymous with reliability

Designed to provide the same performance as new calipers, Brembo remanufactured calipers embody an alternative solution to replacing broken or worn parts with new ones. The brake caliper remanufacturing process involves cleaning and applying a surface treatment to the caliper body, and the renewing of all worn internal components with new ones. The final testing at the end of this process guarantees a Brembo certified product.

## **Technical specifications**

| EAN code          | Axle           | Diameter     |
|-------------------|----------------|--------------|
| 8020584522479     | Front          | <b>48</b> mm |
|                   |                |              |
| Number of pistons | Braking system | Position     |
| 2                 | GIRLING        | Left         |