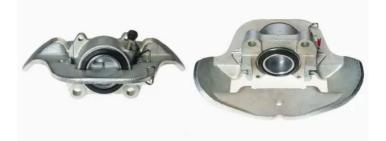

## CALIPER F 61 020

The F 61 020 caliper is synonymous with reliability

Designed to provide the same performance as new calipers, Brembo remanufactured calipers embody an alternative solution to replacing broken or worn parts with new ones. The brake caliper remanufacturing process involves cleaning and applying a surface treatment to the caliper body, and the renewing of all worn internal components with new ones. The final testing at the end of this process guarantees a Brembo certified product.

## **Technical specifications**

| EAN code          | Axle           | Diameter     |
|-------------------|----------------|--------------|
| 8020584522516     | Front          | <b>54</b> mm |
|                   |                |              |
| Number of pistons | Braking system | Position     |
| 2                 | GIRLING        | Left         |