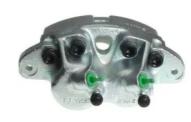

## CALIPER F 61 061

## The F 61 061 caliper is synonymous with reliability

Designed to provide the same performance as new calipers, Brembo remanufactured calipers embody an alternative solution to replacing broken or worn parts with new ones. The brake caliper remanufacturing process involves cleaning and applying a surface treatment to the caliper body, and the renewing of all worn internal components with new ones. The final testing at the end of this process guarantees a Brembo certified product.

## **Technical specifications**

EAN code Axle Diameter
8020584522929 Front 48,38 mm

Number of pistons Braking system Position
2 GIRLING Right

**COMPATIBLE VEHICLES** 