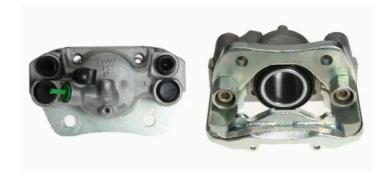

## CALIPER F 61 068

## The F 61 068 caliper is synonymous with reliability

Designed to provide the same performance as new calipers, Brembo remanufactured calipers embody an alternative solution to replacing broken or worn parts with new ones. The brake caliper remanufacturing process involves cleaning and applying a surface treatment to the caliper body, and the renewing of all worn internal components with new ones. The final testing at the end of this process guarantees a Brembo certified product.

## **Technical specifications**

EAN code Axle Diameter
8020584522998 Front 48 mm

Number of pistons Braking system Position
1 GIRLING Left

**COMPATIBLE VEHICLES** 