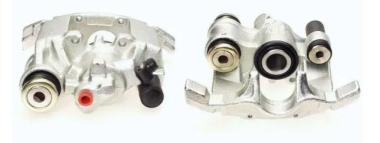

## CALIPER F 61 132

The F 61 132 caliper is synonymous with reliability

Designed to provide the same performance as new calipers, Brembo remanufactured calipers embody an alternative solution to replacing broken or worn parts with new ones. The brake caliper remanufacturing process involves cleaning and applying a surface treatment to the caliper body, and the renewing of all worn internal components with new ones. The final testing at the end of this process guarantees a Brembo certified product.

## **Technical specifications**

| EAN code          | Axle           | Diameter     |
|-------------------|----------------|--------------|
| 8020584523636     | Rear           | <b>33</b> mm |
|                   |                |              |
| Number of pistons | Braking system | Position     |
| 1                 | ATE            | Left         |