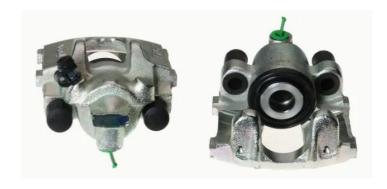

## CALIPER F 61 136

## The F 61 136 caliper is synonymous with reliability

Designed to provide the same performance as new calipers, Brembo remanufactured calipers embody an alternative solution to replacing broken or worn parts with new ones. The brake caliper remanufacturing process involves cleaning and applying a surface treatment to the caliper body, and the renewing of all worn internal components with new ones. The final testing at the end of this process guarantees a Brembo certified product.

## **Technical specifications**

| EAN code          | Axle           | Diameter     |
|-------------------|----------------|--------------|
| 8020584523674     | Rear           | <b>36</b> mm |
|                   |                |              |
| Number of pistons | Braking system | Position     |
| 1                 | ATE            | Left         |