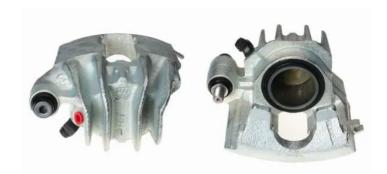

## CALIPER F 61 140

## The F 61 140 caliper is synonymous with reliability

Designed to provide the same performance as new calipers, Brembo remanufactured calipers embody an alternative solution to replacing broken or worn parts with new ones. The brake caliper remanufacturing process involves cleaning and applying a surface treatment to the caliper body, and the renewing of all worn internal components with new ones. The final testing at the end of this process guarantees a Brembo certified product.