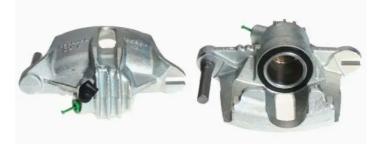

## CALIPER F 61 158

The F 61 158 caliper is synonymous with reliability

Designed to provide the same performance as new calipers, Brembo remanufactured calipers embody an alternative solution to replacing broken or worn parts with new ones. The brake caliper remanufacturing process involves cleaning and applying a surface treatment to the caliper body, and the renewing of all worn internal components with new ones. The final testing at the end of this process guarantees a Brembo certified product.