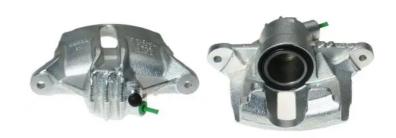

## CALIPER F 61 171

## The F 61 171 caliper is synonymous with reliability

Designed to provide the same performance as new calipers, Brembo remanufactured calipers embody an alternative solution to replacing broken or worn parts with new ones. The brake caliper remanufacturing process involves cleaning and applying a surface treatment to the caliper body, and the renewing of all worn internal components with new ones. The final testing at the end of this process guarantees a Brembo certified product.

## **Technical specifications**

| EAN code          | Axle           | Diameter     |
|-------------------|----------------|--------------|
| 8020584524022     | Front          | <b>48</b> mm |
|                   |                |              |
| Number of pistons | Braking system | Position     |
| 1                 | BOSCH          | Right        |