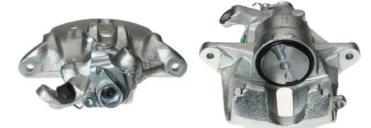

## CALIPER F 61 190

The F 61 190 caliper is synonymous with reliability

Designed to provide the same performance as new calipers, Brembo remanufactured calipers embody an alternative solution to replacing broken or worn parts with new ones. The brake caliper remanufacturing process involves cleaning and applying a surface treatment to the caliper body, and the renewing of all worn internal components with new ones. The final testing at the end of this process guarantees a Brembo certified product.

## **Technical specifications**

| EAN code          | Axle           | Diameter     |
|-------------------|----------------|--------------|
| 8020584524213     | Front          | <b>54</b> mm |
|                   |                |              |
| Number of pistons | Braking system | Position     |
| 1                 | BOSCH          | Left         |