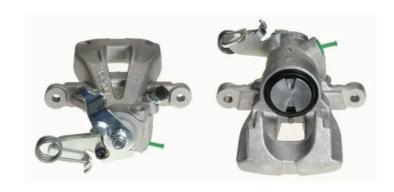

## CALIPER F 61 212

## The F 61 212 caliper is synonymous with reliability

Designed to provide the same performance as new calipers, Brembo remanufactured calipers embody an alternative solution to replacing broken or worn parts with new ones. The brake caliper remanufacturing process involves cleaning and applying a surface treatment to the caliper body, and the renewing of all worn internal components with new ones. The final testing at the end of this process guarantees a Brembo certified product.

## **Technical specifications**

| EAN code          | Axle           | Diameter     |
|-------------------|----------------|--------------|
| 8020584524435     | Rear           | <b>38</b> mm |
|                   |                |              |
| Number of pistons | Braking system | Position     |
| 1                 | BOSCH          | Left         |