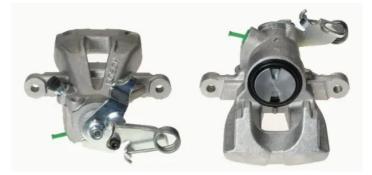

## CALIPER F 61 213

The F 61 213 caliper is synonymous with reliability

Designed to provide the same performance as new calipers, Brembo remanufactured calipers embody an alternative solution to replacing broken or worn parts with new ones. The brake caliper remanufacturing process involves cleaning and applying a surface treatment to the caliper body, and the renewing of all worn internal components with new ones. The final testing at the end of this process guarantees a Brembo certified product.