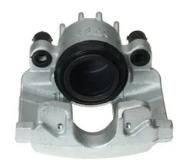

## CALIPER F 61 278

## The F 61 278 caliper is synonymous with reliability

Designed to provide the same performance as new calipers, Brembo remanufactured calipers embody an alternative solution to replacing broken or worn parts with new ones. The brake caliper remanufacturing process involves cleaning and applying a surface treatment to the caliper body, and the renewing of all worn internal components with new ones. The final testing at the end of this process guarantees a Brembo certified product.