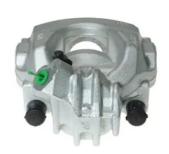

## CALIPER F 61 278

## The F 61 278 caliper is synonymous with reliability

Designed to provide the same performance as new calipers, Brembo remanufactured calipers embody an alternative solution to replacing broken or worn parts with new ones. The brake caliper remanufacturing process involves cleaning and applying a surface treatment to the caliper body, and the renewing of all worn internal components with new ones. The final testing at the end of this process guarantees a Brembo certified product.