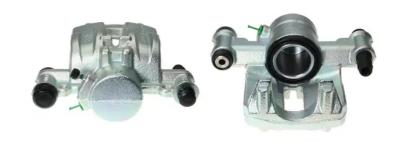

## CALIPER F 61 296

## The F 61 296 caliper is synonymous with reliability

Designed to provide the same performance as new calipers, Brembo remanufactured calipers embody an alternative solution to replacing broken or worn parts with new ones. The brake caliper remanufacturing process involves cleaning and applying a surface treatment to the caliper body, and the renewing of all worn internal components with new ones. The final testing at the end of this process guarantees a Brembo certified product.

## **Technical specifications**

| EAN code          | Axle           | Diameter     |
|-------------------|----------------|--------------|
| 8020584540589     | Rear           | <b>52</b> mm |
|                   |                |              |
| Number of pistons | Braking system | Position     |
| 1                 | BREMBO         | Left         |