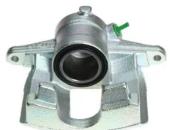

## CALIPER F 61 301

## The F 61 301 caliper is synonymous with reliability

Designed to provide the same performance as new calipers, Brembo remanufactured calipers embody an alternative solution to replacing broken or worn parts with new ones. The brake caliper remanufacturing process involves cleaning and applying a surface treatment to the caliper body, and the renewing of all worn internal components with new ones. The final testing at the end of this process guarantees a Brembo certified product.

## **Technical specifications**

| EAN code          | Axle           | Diameter     |
|-------------------|----------------|--------------|
| 8020584540633     | Rear           | <b>48</b> mm |
|                   |                |              |
| Number of pistons | Braking system | Position     |
| 1                 | BOSCH          | Right        |