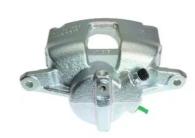

## CALIPER F 61 301

## The F 61 301 caliper is synonymous with reliability

Designed to provide the same performance as new calipers, Brembo remanufactured calipers embody an alternative solution to replacing broken or worn parts with new ones. The brake caliper remanufacturing process involves cleaning and applying a surface treatment to the caliper body, and the renewing of all worn internal components with new ones. The final testing at the end of this process guarantees a Brembo certified product.

## **Technical specifications**

| EAN code          | Axle           | Diameter     |
|-------------------|----------------|--------------|
| 8020584540633     | Rear           | <b>48</b> mm |
|                   |                |              |
| Number of pistons | Braking system | Position     |
| 1                 | BOSCH          | Right        |