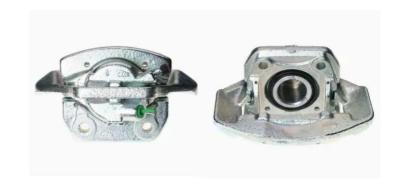

## CALIPER F 65 015

## **Technical specifications**

EAN code Axle Diameter
8020584525241 Front 54 mm

Number of pistons Braking system Position
1 ATE Right

**COMPATIBLE VEHICLES** 