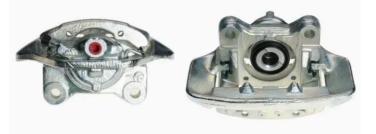

## CALIPER F 65 017

The F 65 017 caliper is synonymous with reliability

Designed to provide the same performance as new calipers, Brembo remanufactured calipers embody an alternative solution to replacing broken or worn parts with new ones. The brake caliper remanufacturing process involves cleaning and applying a surface treatment to the caliper body, and the renewing of all worn internal components with new ones. The final testing at the end of this process guarantees a Brembo certified product.

## **Technical specifications**

| EAN code          | Axle           | Diameter     |
|-------------------|----------------|--------------|
| 8020584525265     | Rear           | <b>36</b> mm |
|                   |                |              |
| Number of pistons | Braking system | Position     |
| 1                 | ATE            | Right        |