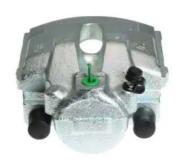

## CALIPER F 65 018

## The F 65 018 caliper is synonymous with reliability

Designed to provide the same performance as new calipers, Brembo remanufactured calipers embody an alternative solution to replacing broken or worn parts with new ones. The brake caliper remanufacturing process involves cleaning and applying a surface treatment to the caliper body, and the renewing of all worn internal components with new ones. The final testing at the end of this process guarantees a Brembo certified product.

## **Technical specifications**

EAN code Axle Diameter
8020584525272 Front 54 mm

Number of pistons Braking system Position
1 ATE Left

**COMPATIBLE VEHICLES** 