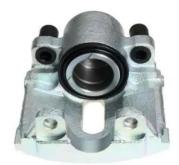

## CALIPER F 65 018

## The F 65 018 caliper is synonymous with reliability

Designed to provide the same performance as new calipers, Brembo remanufactured calipers embody an alternative solution to replacing broken or worn parts with new ones. The brake caliper remanufacturing process involves cleaning and applying a surface treatment to the caliper body, and the renewing of all worn internal components with new ones. The final testing at the end of this process guarantees a Brembo certified product.

## **Technical specifications**

EAN code Axle Diameter
8020584525272 Front 54 mm

Number of pistons Braking system Position
1 ATE Left

**COMPATIBLE VEHICLES** 