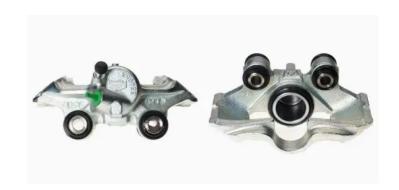

## CALIPER F 68 032

## The F 68 032 caliper is synonymous with reliability

Designed to provide the same performance as new calipers, Brembo remanufactured calipers embody an alternative solution to replacing broken or worn parts with new ones. The brake caliper remanufacturing process involves cleaning and applying a surface treatment to the caliper body, and the renewing of all worn internal components with new ones. The final testing at the end of this process guarantees a Brembo certified product.

## **Technical specifications**

EAN code Axle Diameter
8020584525630 Front 45 mm

Number of pistons Braking system Position
1 BENDIX Left

**COMPATIBLE VEHICLES** 