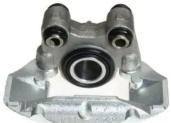

## CALIPER F 68 038

## The F 68 038 caliper is synonymous with reliability

Designed to provide the same performance as new calipers, Brembo remanufactured calipers embody an alternative solution to replacing broken or worn parts with new ones. The brake caliper remanufacturing process involves cleaning and applying a surface treatment to the caliper body, and the renewing of all worn internal components with new ones. The final testing at the end of this process guarantees a Brembo certified product.

## **Technical specifications**

EAN code Axle Diameter
8020584525692 Rear 54 mm

Number of pistons Braking system Position
1 BENDIX Left

**COMPATIBLE VEHICLES** 