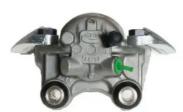

## CALIPER F 68 038

## The F 68 038 caliper is synonymous with reliability

Designed to provide the same performance as new calipers, Brembo remanufactured calipers embody an alternative solution to replacing broken or worn parts with new ones. The brake caliper remanufacturing process involves cleaning and applying a surface treatment to the caliper body, and the renewing of all worn internal components with new ones. The final testing at the end of this process guarantees a Brembo certified product.

## **Technical specifications**

EAN code Axle Diameter
8020584525692 Rear 54 mm

Number of pistons Braking system Position
1 BENDIX Left

**COMPATIBLE VEHICLES** 