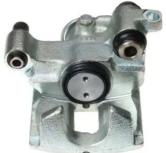

## CALIPER F 68 062

## The F 68 062 caliper is synonymous with reliability

Designed to provide the same performance as new calipers, Brembo remanufactured calipers embody an alternative solution to replacing broken or worn parts with new ones. The brake caliper remanufacturing process involves cleaning and applying a surface treatment to the caliper body, and the renewing of all worn internal components with new ones. The final testing at the end of this process guarantees a Brembo certified product.

## **Technical specifications**

EAN code Axle Diameter
8020584525937 Rear 36 mm

Number of pistons Braking system Position
1 BREMBO Left

**COMPATIBLE VEHICLES** 