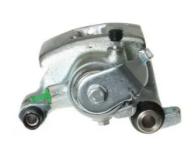

## CALIPER F 68 062

## The F 68 062 caliper is synonymous with reliability

Designed to provide the same performance as new calipers, Brembo remanufactured calipers embody an alternative solution to replacing broken or worn parts with new ones. The brake caliper remanufacturing process involves cleaning and applying a surface treatment to the caliper body, and the renewing of all worn internal components with new ones. The final testing at the end of this process guarantees a Brembo certified product.

## **Technical specifications**

EAN code Axle Diameter
8020584525937 Rear 36 mm

Number of pistons Braking system Position
1 BREMBO Left

**COMPATIBLE VEHICLES** 