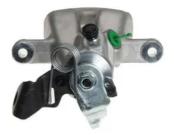

## CALIPER F 68 105

The F 68 105 caliper is synonymous with reliability

Designed to provide the same performance as new calipers, Brembo remanufactured calipers embody an alternative solution to replacing broken or worn parts with new ones. The brake caliper remanufacturing process involves cleaning and applying a surface treatment to the caliper body, and the renewing of all worn internal components with new ones. The final testing at the end of this process guarantees a Brembo certified product.

## **Technical specifications**

| EAN code          | Axle           | Diameter     |
|-------------------|----------------|--------------|
| 8020584526361     | <b>Rear</b>    | <b>34</b> mm |
| Number of pistons | Braking system | Position     |
| <b>1</b>          | TRW            | <b>Right</b> |