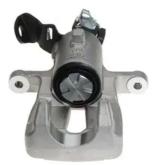

## CALIPER F 68 105

The F 68 105 caliper is synonymous with reliability

Designed to provide the same performance as new calipers, Brembo remanufactured calipers embody an alternative solution to replacing broken or worn parts with new ones. The brake caliper remanufacturing process involves cleaning and applying a surface treatment to the caliper body, and the renewing of all worn internal components with new ones. The final testing at the end of this process guarantees a Brembo certified product.

## **Technical specifications**

| EAN code          | Axle           | Diameter     |
|-------------------|----------------|--------------|
| 8020584526361     | <b>Rear</b>    | <b>34</b> mm |
| Number of pistons | Braking system | Position     |
| <b>1</b>          | TRW            | <b>Right</b> |