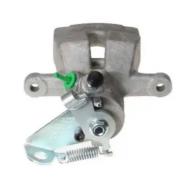

## CALIPER F 68 111

## The F 68 111 caliper is synonymous with reliability

Designed to provide the same performance as new calipers, Brembo remanufactured calipers embody an alternative solution to replacing broken or worn parts with new ones. The brake caliper remanufacturing process involves cleaning and applying a surface treatment to the caliper body, and the renewing of all worn internal components with new ones. The final testing at the end of this process guarantees a Brembo certified product.

## **Technical specifications**

EAN code Axle Diameter
8020584526422 Rear 34 mm

Number of pistons Braking system Position
1 TRW Right

**COMPATIBLE VEHICLES** 