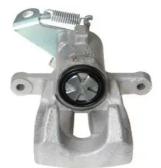

## CALIPER F 68 111

## The F 68 111 caliper is synonymous with reliability

Designed to provide the same performance as new calipers, Brembo remanufactured calipers embody an alternative solution to replacing broken or worn parts with new ones. The brake caliper remanufacturing process involves cleaning and applying a surface treatment to the caliper body, and the renewing of all worn internal components with new ones. The final testing at the end of this process guarantees a Brembo certified product.

## **Technical specifications**

EAN code Axle Diameter
8020584526422 Rear 34 mm

Number of pistons Braking system Position
1 TRW Right

**COMPATIBLE VEHICLES** 