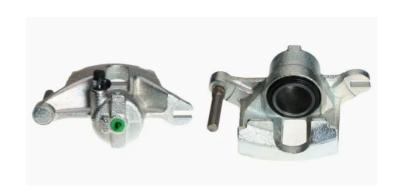

## CALIPER F 78 022

## The F 78 022 caliper is synonymous with reliability

Designed to provide the same performance as new calipers, Brembo remanufactured calipers embody an alternative solution to replacing broken or worn parts with new ones. The brake caliper remanufacturing process involves cleaning and applying a surface treatment to the caliper body, and the renewing of all worn internal components with new ones. The final testing at the end of this process guarantees a Brembo certified product.

## **Technical specifications**

EAN code Axle Diameter
8020584527177 Front 48 mm

Number of pistons Braking system Position
1 BOSCH Left

**COMPATIBLE VEHICLES** 