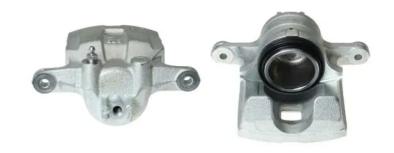

## CALIPER F 78 036

## The F 78 036 caliper is synonymous with reliability

Designed to provide the same performance as new calipers, Brembo remanufactured calipers embody an alternative solution to replacing broken or worn parts with new ones. The brake caliper remanufacturing process involves cleaning and applying a surface treatment to the caliper body, and the renewing of all worn internal components with new ones. The final testing at the end of this process guarantees a Brembo certified product.

## **Technical specifications**

| EAN code          | Axle           | Diameter     |
|-------------------|----------------|--------------|
| 8020584527313     | Front          | <b>54</b> mm |
|                   |                |              |
| Number of pistons | Braking system | Position     |
| 1                 | TOKICO         | Left         |