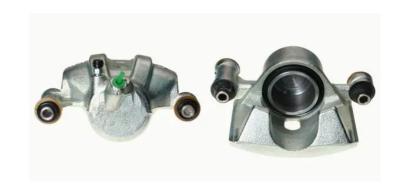

## CALIPER F 83 045

## The F 83 045 caliper is synonymous with reliability

Designed to provide the same performance as new calipers, Brembo remanufactured calipers embody an alternative solution to replacing broken or worn parts with new ones. The brake caliper remanufacturing process involves cleaning and applying a surface treatment to the caliper body, and the renewing of all worn internal components with new ones. The final testing at the end of this process guarantees a Brembo certified product.

## **Technical specifications**

| EAN code          | Axle           | Diameter     |
|-------------------|----------------|--------------|
| 8020584528440     | Front          | <b>67</b> mm |
|                   |                |              |
| Number of pistons | Braking system | Position     |
| 1                 | AISIN          | Right        |