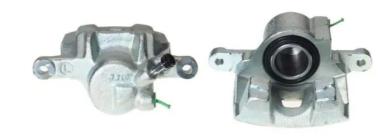

## CALIPER F 83 168

## The F 83 168 caliper is synonymous with reliability

Designed to provide the same performance as new calipers, Brembo remanufactured calipers embody an alternative solution to replacing broken or worn parts with new ones. The brake caliper remanufacturing process involves cleaning and applying a surface treatment to the caliper body, and the renewing of all worn internal components with new ones. The final testing at the end of this process guarantees a Brembo certified product.

## **Technical specifications**

EAN code Axle Diameter
8020584529676 Rear 43 mm

Number of pistons Braking system Position
1 TOYOTA Left

**COMPATIBLE VEHICLES** 