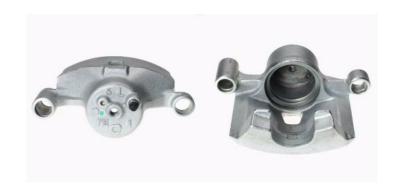

## CALIPER F 83 296

## The F 83 296 caliper is synonymous with reliability

Designed to provide the same performance as new calipers, Brembo remanufactured calipers embody an alternative solution to replacing broken or worn parts with new ones. The brake caliper remanufacturing process involves cleaning and applying a surface treatment to the caliper body, and the renewing of all worn internal components with new ones. The final testing at the end of this process guarantees a Brembo certified product.

## **Technical specifications**

EAN code Axle 8020584530955 Front left

Number of pistons Braking system Position

1 SUMITOMO Left

**COMPATIBLE VEHICLES** 