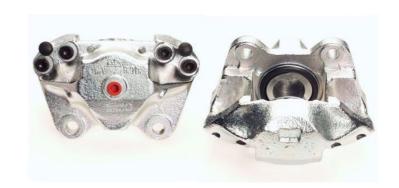

## CALIPER F 85 011

## The F 85 011 caliper is synonymous with reliability

Designed to provide the same performance as new calipers, Brembo remanufactured calipers embody an alternative solution to replacing broken or worn parts with new ones. The brake caliper remanufacturing process involves cleaning and applying a surface treatment to the caliper body, and the renewing of all worn internal components with new ones. The final testing at the end of this process guarantees a Brembo certified product.