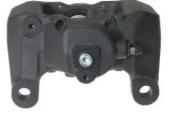

## CALIPER F 85 279

The F 85 279 caliper is synonymous with reliability

Designed to provide the same performance as new calipers, Brembo remanufactured calipers embody an alternative solution to replacing broken or worn parts with new ones. The brake caliper remanufacturing process involves cleaning and applying a surface treatment to the caliper body, and the renewing of all worn internal components with new ones. The final testing at the end of this process guarantees a Brembo certified product.

## **Technical specifications**

| EAN code          | Axle           | Diameter     |
|-------------------|----------------|--------------|
| 8020584534045     | <b>Rear</b>    | <b>44</b> mm |
| Number of pistons | Braking system | Position     |
| <b>2</b>          | BREMBO         | <b>Right</b> |