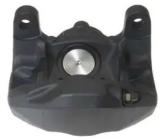

## CALIPER F 85 279

The F 85 279 caliper is synonymous with reliability

Designed to provide the same performance as new calipers, Brembo remanufactured calipers embody an alternative solution to replacing broken or worn parts with new ones. The brake caliper remanufacturing process involves cleaning and applying a surface treatment to the caliper body, and the renewing of all worn internal components with new ones. The final testing at the end of this process guarantees a Brembo certified product.

## **Technical specifications**

| EAN code          | Axle           | Diameter     |
|-------------------|----------------|--------------|
| 8020584534045     | <b>Rear</b>    | <b>44</b> mm |
| Number of pistons | Braking system | Position     |
| <b>2</b>          | BREMBO         | <b>Right</b> |