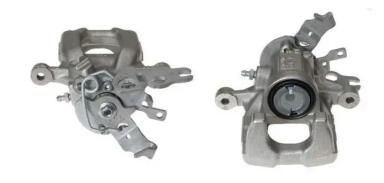

## CALIPER F 85 322

## The F 85 322 caliper is synonymous with reliability

Designed to provide the same performance as new calipers, Brembo remanufactured calipers embody an alternative solution to replacing broken or worn parts with new ones. The brake caliper remanufacturing process involves cleaning and applying a surface treatment to the caliper body, and the renewing of all worn internal components with new ones. The final testing at the end of this process guarantees a Brembo certified product.