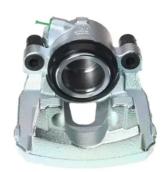

## CALIPER F 86 108

## The F 86 108 caliper is synonymous with reliability

Designed to provide the same performance as new calipers, Brembo remanufactured calipers embody an alternative solution to replacing broken or worn parts with new ones. The brake caliper remanufacturing process involves cleaning and applying a surface treatment to the caliper body, and the renewing of all worn internal components with new ones. The final testing at the end of this process guarantees a Brembo certified product.

## **Technical specifications**

EAN code Axle Diameter
8020584551172 Front 60 mm

Number of pistons Braking system Position
1 ATE Left

**COMPATIBLE VEHICLES** 