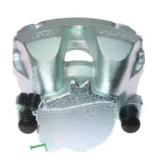

## CALIPER F 86 108

## The F 86 108 caliper is synonymous with reliability

Designed to provide the same performance as new calipers, Brembo remanufactured calipers embody an alternative solution to replacing broken or worn parts with new ones. The brake caliper remanufacturing process involves cleaning and applying a surface treatment to the caliper body, and the renewing of all worn internal components with new ones. The final testing at the end of this process guarantees a Brembo certified product.

## **Technical specifications**

EAN code Axle Diameter
8020584551172 Front 60 mm

Number of pistons Braking system Position
1 ATE Left

**COMPATIBLE VEHICLES** 