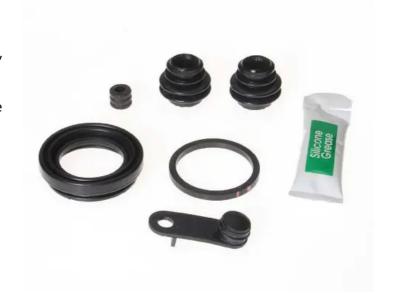

## REPAIR KIT CALIPER F KT 024

Repair kit for calipers F KT 024. The reliability of a Brembo product.

Brembo offers spare parts professionals 4 families of kits, comprising caliper components most subject to wear and deterioration, such as the sliding guide pins on floating calipers, the dust covers, the piston seals and the pistons themselves. A complete set of new components for rapid, safe and professional repairs.