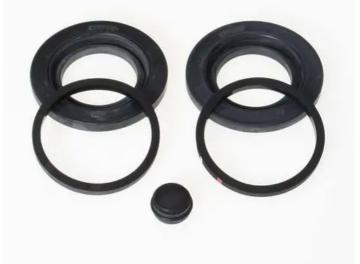

## REPAIR KIT CALIPER F KT 050

Repair kit for calipers F KT 050. The reliability of a Brembo product.

Brembo offers spare parts professionals 4 families of kits, comprising caliper components most subject to wear and deterioration, such as the sliding guide pins on floating calipers, the dust covers, the piston seals and the pistons themselves. A complete set of new components for rapid, safe and professional repairs.