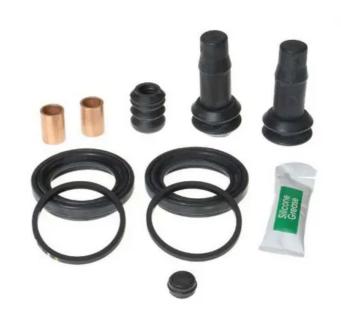

## REPAIR KIT CALIPER F KT 052

Repair kit for calipers F KT 052. The reliability of a Brembo product.

Brembo offers spare parts professionals 4 families of kits, comprising caliper components most subject to wear and deterioration, such as the sliding guide pins on floating calipers, the dust covers, the piston seals and the pistons themselves. A complete set of new components for rapid, safe and professional repairs.

## **Technical specifications**

EAN code

Axle

Diameter

8020584543771

Front

mm

Position